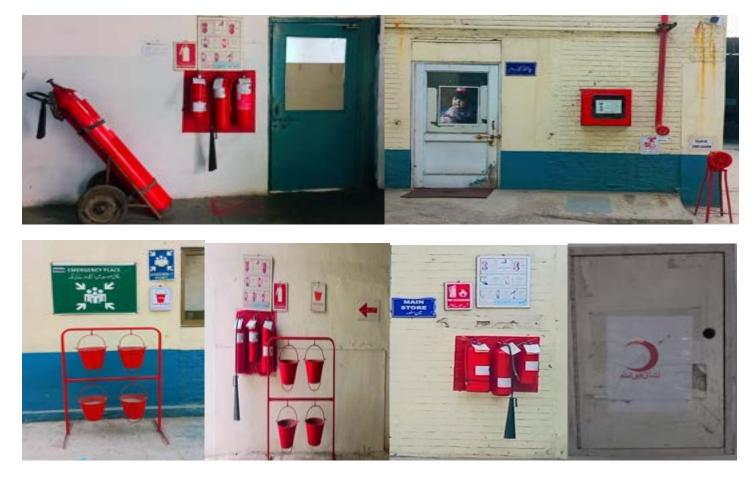

# **Compliance:**

**Stitch and Style International is totally a compliant factory.** We have wages and overtime calculation through computerized Human Resources Management System based on employee's in/out data through employee's card swiping. Leave record is also maintained by system. All wages and compensation/benefits are paid in time and as per local law. Employees are hired irrespective of religion, gender, color and race. No worker is hired under the age of 18 years. We have Child Care facility, Fire hydrant system (including Fire Extinguishers and smoke detectors), Medical facility, Blockage free Aisles-Exits-Stairs, Pure Drinking Water Facility, broken needle log, worker's grievance log and needle detector etc. Regular fire drills are conducted to keep training more fire fighters. Have worker's participatory committee.

### Tour for Factory's Compliance