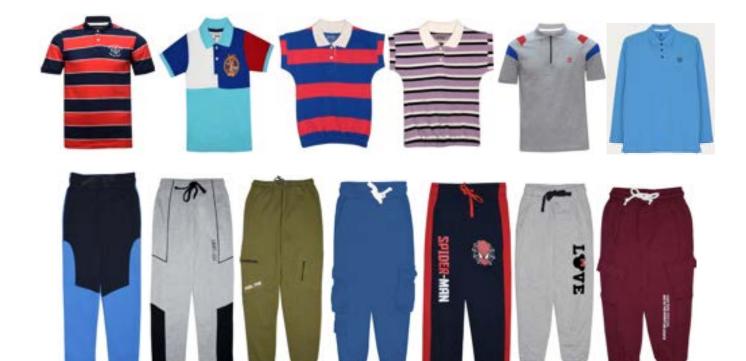

## **Product Range and Capacities**

350,000 units of a product mix of Tees, Tanks, Polos, Hoodies, Sweat Shirts, Boxers, Briefs, Bikinis, Trouser , Shorts etc.

**<u>Current Product Portfolio</u>** 