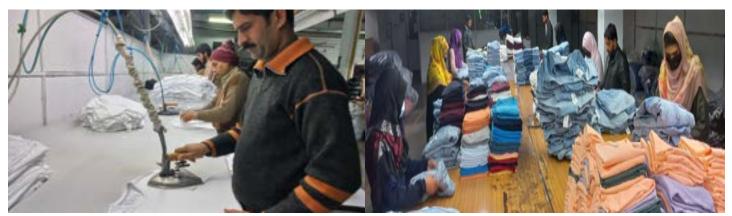

# Virtual Tour of the Factory

### Tour for Factory's Compliance

#### Final QC Inspection:

Garments are checked 100% on quality after pressing for fabrication, finishing, appearance, sewing, shading, labeling etc to make sure that quality garments are packed into cartons.

#### Measurement Specs Control:

Before packing, garments are 100% checked on measurements for critical measuring points.