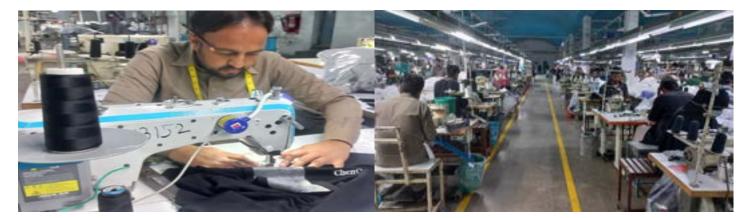

# Virtual Tour of the Factory

### Tour for Factory's Compliance

#### **Sewing Inline Inspection:**

During stitching operations, the inspections are done on 7-0 System. Inline QC inspects 7 pieces randomly for each machine operator twice a day. If he finds any fault among these 7 inspected pcs, the Sewing operator has to inspect the whole bundle himself and offer inspection again to Inline QC. If the inspection is fault free, then this sewing operator will undergo follow up inspection of 03 consecutive bundles. If 03 Follow Up Inspections are ok, the Inline QC moves to next machine operator. If during 1<sup>st</sup> follow up inspection, the Inline QC finds any fault, then the said sewing operator has to go under 2<sup>nd</sup> follow up inspection. If the 2<sup>nd</sup> follw up fails then operator has to stop the work for two decisions to be made depending on the nature of the faults (either machine to go under maintenance or sewing operator to go for training or replacement).