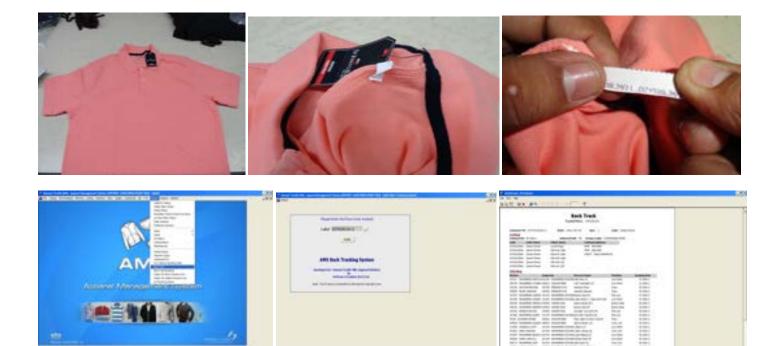

## **Our Strengths**

Buyer's satisfaction through customer care services, quality products with timely deliveries.

We are also in process of implementing a unique computerized barcode system that ensures quality on every operation of garment production. Each garment carries a bar-coded sticker that have the details and history of all the operations done on a garment. Hence, if any problem is reported, one can trace back the root of the problem to avoid re-occurrence in future. Stitch and Style will be the one and only apparel manufacturing company in Pakistan having this sort of system in place.